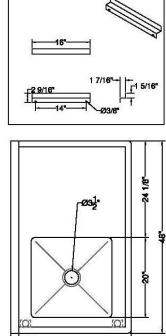

| ITEM          | Length | Width | Overall<br>Hight | Back Splash<br>Hight | Sink Depth | Rolled Edge<br>Hight | Rolled Edge<br>Hight | Back Splash<br>Depth |
|---------------|--------|-------|------------------|----------------------|------------|----------------------|----------------------|----------------------|
| SWUDT<br>-48L | 48"    | 30"   | 43 3/4"          | 9 3/4"               | 5"         | 1 1/2"               | 3"                   | 2"                   |