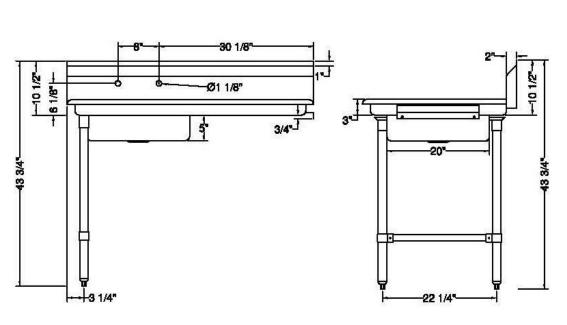

| ITEM          | Length | Width | Overall<br>Hight | Back Splash<br>Hight | Sink Depth | Rolled Edge<br>Hight | Rolled Edge<br>Hight | Back Splash<br>Depth |
|---------------|--------|-------|------------------|----------------------|------------|----------------------|----------------------|----------------------|
| SWUDT<br>-48L | 48"    | 30"   | 43 3/4"          | 9 3/4"               | 5"         | 1 1/2"               | 3"                   | 2"                   |