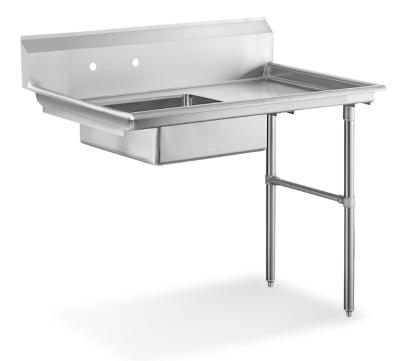

## 16 Gauge Stainless Steel Undercounter Dishtables

- Made of 16-gauge, 304 stainless
   steel
- Stainless Steel Legs with Cross Bracing Made of 18-gauge, 202 Stainless Steel
- 1" Adjustable stainless steel bullet feet for added stability
- o 3 1/2" Drain Basket Included