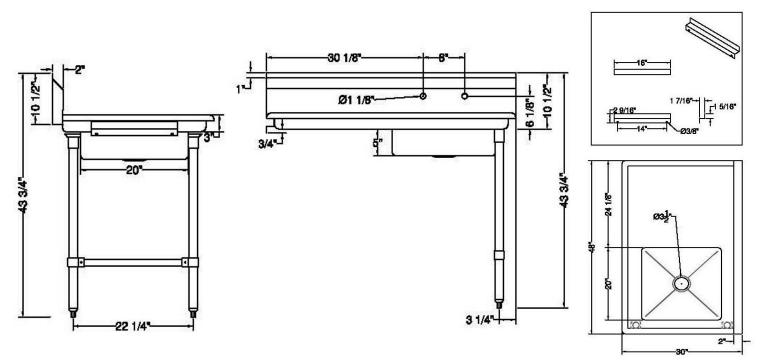

| ITEM          | Length | Width | Overall<br>Hight | Back Splash<br>Hight | Sink Depth | Rolled Edge<br>Hight | Rolled Edge<br>Hight | Back Splash<br>Depth |
|---------------|--------|-------|------------------|----------------------|------------|----------------------|----------------------|----------------------|
| SWUDT<br>-48R | 48"    | 30"   | 43 3/4"          | 9 3/4"               | 5"         | 1 1/2"               | 3"                   | 2"                   |