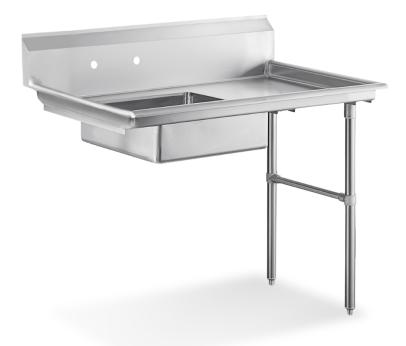

- Made of 16-gauge, 304 stainless steel
- Stainless Steel Legs with Cross Bracing Made of 18-gauge, 202 Stainless Steel
- 1" Adjustable stainless steel bullet feet for added stability
- 3 1/2" Drain Basket Included