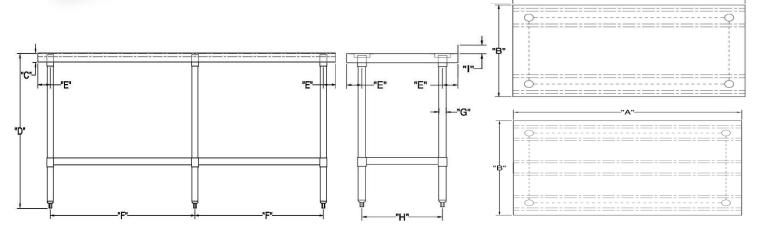

| ITEM                      | TABLE<br>LENGTH<br>(A) | TABLE<br>DEPTH<br>(B) | TABLETOP<br>THICKNESS<br>(C) | OVERALL<br>HEIGHT<br>(D) | OVERHANG<br>7k\U O 8 #uk<br>(E) | O.8.<br>‡ | FRONT-BACK<br>LENGTH<br>(H) | SIDE-CTR<br>LENGTH<br>(F) |
|---------------------------|------------------------|-----------------------|------------------------------|--------------------------|---------------------------------|-----------|-----------------------------|---------------------------|
| SWWTS-<br>2484-2R-<br>318 | 84"                    | 24"                   | 2"                           | 34"                      | 3"5/16'                         | 1"5/8'    | 17"3/8'                     | 38"11/16'                 |
| SWWTS-<br>2496-2R-<br>318 | 96"                    | 24"                   | 2"                           | 34"                      | 3"5/16'                         | 1"5/8'    | 17"3/8'                     | 44"11/16'                 |
| SWWTS-<br>3084-2R-<br>318 | 84"                    | 30"                   | 2"                           | 34"                      | 3"5/16'                         | 1"5/8'    | 22"1/8'                     | 38"11/16'                 |
| SWWTS-<br>3096-2R-<br>318 | 96"                    | 30"                   | 2"                           | 34"                      | 3"5/16'                         | 1"5/8'    | 22"1/8'                     | 44"11/16'                 |