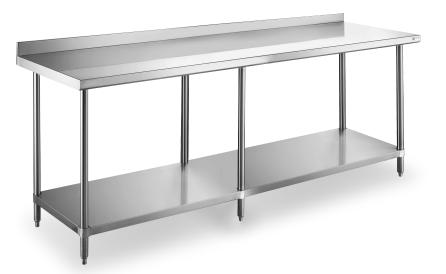

## 18 Gauge Stainless Steel Worktable with Splash Guard

- Made of 18-gauge, 304 stainless steel
- 18-gauge, type 430 stainless steel undershelf adds stability and some much-needed storage space
- 1" Adjustable stainless steel
   bullet feet for added stability
- A 2" (I) tall backsplash is included to keep your walls clean