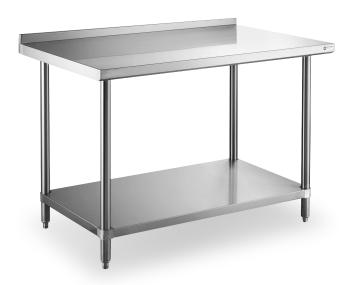

## 18 Gauge Stainless Steel Worktable with Splash Guard

- Made of 18-gauge, 304 stainless steel
- 18-gauge, type 430 stainless steel undershelf adds stability and some much-needed storage space
- 1" Adjustable stainless steel
   bullet feet for added stability
- A 2" (I) tall backsplash is included to keep your walls clean