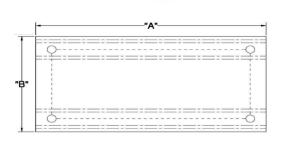

| ITEM                  | TABLE<br>LENGTH<br>(A) | TABLE<br>DEPTH<br>(B) | TABLETOP<br>THICKNESS<br>(C) | OVERALL<br>HEIGHT<br>(D) | OVERHANG<br>7k\U O 8 #uk<br>(E) | 08'<br>‡ | FRONT-BACK<br>LENGTH<br>(H) | RIGHT-LEFT<br>LENGTH<br>(F) |
|-----------------------|------------------------|-----------------------|------------------------------|--------------------------|---------------------------------|----------|-----------------------------|-----------------------------|
| SWWTS-2424-<br>2R-318 | 24"                    | 24"                   | 2"                           | 34"                      | 3"5/16'                         | 1"5/8'   | 17"3/8'                     | 17"3/8'                     |
| SWWTS-2430-<br>2R-318 | 30"                    | 24"                   | 2"                           | 34"                      | 3"5/16'                         | 1"5/8'   | 17"3/8'                     | 23"3/8'                     |
| SWWTS-2436-<br>2R-318 | 36"                    | 24"                   | 2"                           | 34"                      | 3"5/16'                         | 1"5/8'   | 17"3/8'                     | 29"3/8'                     |
| SWWTS-2448-<br>2R-318 | 48"                    | 24"                   | 2"                           | 34"                      | 3"5/16'                         | 1"5/8'   | 17"3/8'                     | 41"3/8'                     |
| SWWTS-2460-<br>2R-318 | 60"                    | 24"                   | 2"                           | 34"                      | 3"5/16'                         | 1"5/8'   | 17"3/8'                     | 53"3/8'                     |
| SWWTS-2472-<br>2R-318 | 72"                    | 24"                   | 2"                           | 34"                      | 3"5/16'                         | 1"5/8'   | 17"3/8'                     | 65"3/8'                     |