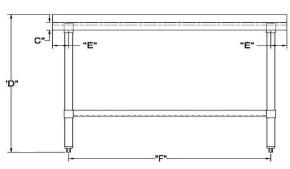

| ITEM                  | TABLE<br>LENGTH<br>(A) | TABLE<br>DEPTH<br>(B) | TABLETOP<br>THICKNESS<br>(C) | OVERALL<br>HEIGHT<br>(D) | OVERHANG<br>7k\U O 8 #uk<br>(E) | 08'<br>‡ | FRONT-BACK<br>LENGTH<br>(H) | RIGHT-LEFT<br>LENGTH<br>(F) |
|-----------------------|------------------------|-----------------------|------------------------------|--------------------------|---------------------------------|----------|-----------------------------|-----------------------------|
| SWWTS-2424-<br>2R-318 | 24"                    | 24"                   | 2"                           | 34"                      | 3"5/16'                         | 1"5/8'   | 17"3/8'                     | 17"3/8'                     |
| SWWTS-2430-<br>2R-318 | 30"                    | 24"                   | 2"                           | 34"                      | 3"5/16'                         | 1"5/8'   | 17"3/8'                     | 23"3/8'                     |
| SWWTS-2436-<br>2R-318 | 36"                    | 24"                   | 2"                           | 34"                      | 3"5/16'                         | 1"5/8'   | 17"3/8'                     | 29"3/8'                     |
| SWWTS-2448-<br>2R-318 | 48"                    | 24"                   | 2"                           | 34"                      | 3"5/16'                         | 1"5/8'   | 17"3/8'                     | 41"3/8'                     |
| SWWTS-2460-<br>2R-318 | 60"                    | 24"                   | 2"                           | 34"                      | 3"5/16'                         | 1"5/8'   | 17"3/8'                     | 53"3/8'                     |
| SWWTS-2472-<br>2R-318 | 72"                    | 24"                   | 2"                           | 34"                      | 3"5/16'                         | 1"5/8'   | 17"3/8'                     | 65"3/8'                     |