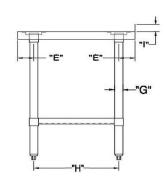

| ITEM                  | TABLE<br>LENGTH<br>(A) | TABLE<br>DEPTH<br>(B) | TABLETOP<br>THICKNESS<br>(C) | OVERALL<br>HEIGHT<br>(D) | OVERHANG<br>7k\U O 8 #uk<br>(E) | 08'<br>‡ | FRONT-BACK<br>LENGTH<br>(H) | RIGHT-LEFT<br>LENGTH<br>(F) |
|-----------------------|------------------------|-----------------------|------------------------------|--------------------------|---------------------------------|----------|-----------------------------|-----------------------------|
| SWWTS-2424-<br>2R-318 | 24"                    | 24"                   | 2"                           | 34"                      | 3"5/16'                         | 1"5/8'   | 17"3/8'                     | 17"3/8'                     |
| SWWTS-2430-<br>2R-318 | 30"                    | 24"                   | 2"                           | 34"                      | 3"5/16'                         | 1"5/8'   | 17"3/8'                     | 23"3/8'                     |
| SWWTS-2436-<br>2R-318 | 36"                    | 24"                   | 2"                           | 34"                      | 3"5/16'                         | 1"5/8'   | 17"3/8'                     | 29"3/8'                     |
| SWWTS-2448-<br>2R-318 | 48"                    | 24"                   | 2"                           | 34"                      | 3"5/16'                         | 1"5/8'   | 17"3/8'                     | 41"3/8'                     |
| SWWTS-2460-<br>2R-318 | 60"                    | 24"                   | 2"                           | 34"                      | 3"5/16'                         | 1"5/8'   | 17"3/8'                     | 53"3/8'                     |
| SWWTS-2472-<br>2R-318 | 72"                    | 24"                   | 2"                           | 34"                      | 3"5/16'                         | 1"5/8'   | 17"3/8'                     | 65"3/8'                     |