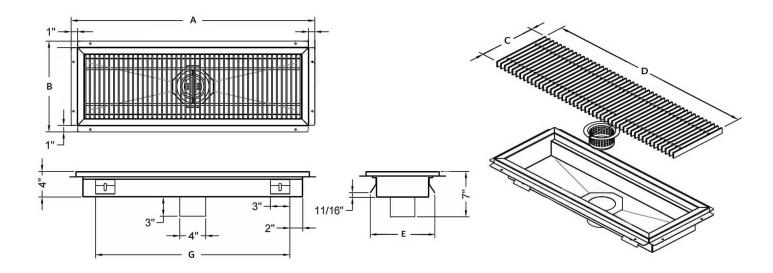

| ITEM       | LENGTH<br>(A) | DEPTH<br>(B) | HEIGHT | GRATING<br>DEPTH (C) | GRATING<br>LENGTH (D) | BRACKET TO BRACKET<br>LENGTH (E) |
|------------|---------------|--------------|--------|----------------------|-----------------------|----------------------------------|
| SWFTG-1224 | 24"           | 14"          | 4"     | 9 3/4"               | 21 3/4"               | 10 1/2"                          |
| SWFTG-1236 | 36"           | 14"          | 4"     | 9 3/4"               | 33 3/4"               | 10 1/2"                          |
| SWFTG-1248 | 48"           | 14"          | 4"     | 9 3/4"               | 45 3/4"               | 10 1/2"                          |
| SWFTG-1260 | 60"           | 14"          | 4"     | 9 3/4"               | 57 3/4"               | 10 1/2"                          |
| SWFTG-1824 | 24"           | 20"          | 4"     | 15 3/4"              | 21 3/4"               | 16 1/2"                          |
| SWFTG-1836 | 36"           | 20"          | 4"     | 15 3/4"              | 33 3/4"               | 16 1/2"                          |
| SWFTG-1848 | 48"           | 20"          | 4"     | 15 3/4"              | 45 3/4"               | 16 1/2"                          |
| SWFTG-1860 | 60"           | 20"          | 4"     | 15 3/4"              | 57 3/4"               | 16 1/2"                          |