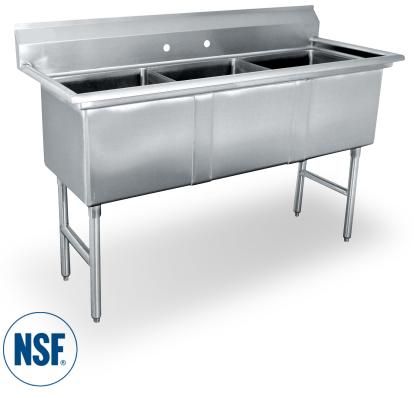

## 18 Gauge Stainless Steel Three Compartment Sink

## FEATURES

- Made of 18-gauge, 304 stainless steel
- Stainless Steel Legs with Cross bracing
- 1" Adjustable stainless steel bullet feet for added stability
- Faucet holes pre-punched on 8" centers (faucet sold separately)
- 3 1/2" IPS drain connection
- Rolled front and side edges to contain splashes and overflows
- Drain basket included