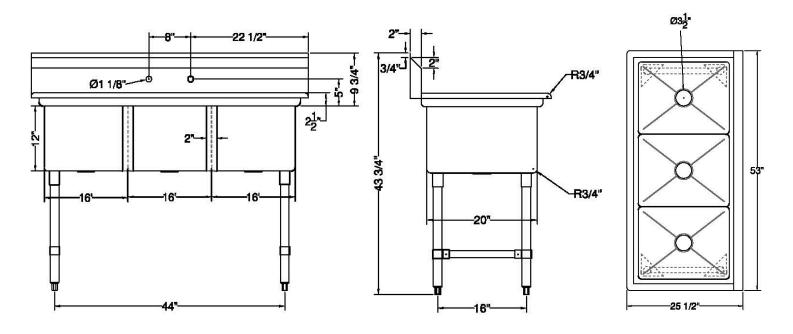

| ITEM                | LENGTH | DEPTH   | HEIGHT<br>(Total) | HEIGHT<br>(Working) | BOWL<br>DEPTH | BOWL<br>L to R | BOWL<br>F to B | NUMBER OF<br>DRAINBOARDS | SIDE | NET<br>WEIGHT |
|---------------------|--------|---------|-------------------|---------------------|---------------|----------------|----------------|--------------------------|------|---------------|
| SWS3C162012-<br>318 | 53"    | 25 1/2" | 43 1/2"           | 34"                 | 12"           | 16"            | 20"            | 0                        | N/A  | 185 LB.       |