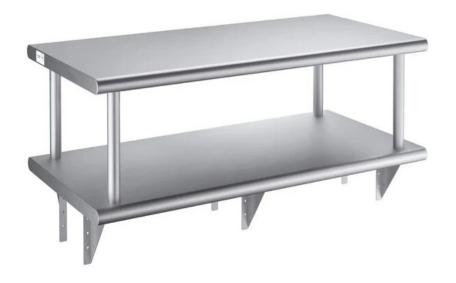

## 16 Gauge Stainless Steel Pass-Through Shelf with Overshelf

## FEATURES

- o Made of 16-gauge, 304 stainless steel
- Includes 6 Mounting Brackets for Easy Installation (Hardware Not Included)
- Provides a convenient place for servers to pick up orders
- Rounded front and Back Edges make for a reliable, long-lasting storage solution