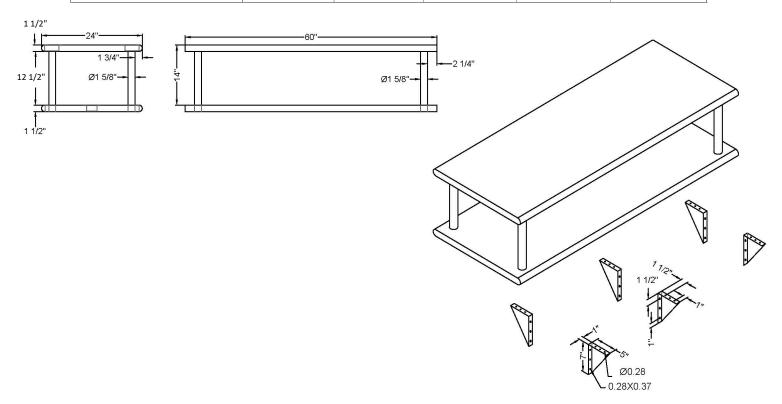

| ITEM      |        | LENGTH | DEPTH | HEIGHT<br>CLEARANCE | HEIGHT<br>(Overshelf) | DIAMETER<br>(Posts) |
|-----------|--------|--------|-------|---------------------|-----------------------|---------------------|
| SWPTSD-24 | 60-316 | 60"    | 24"   | 12 1/2"             | 14"                   | 1 5/8"              |