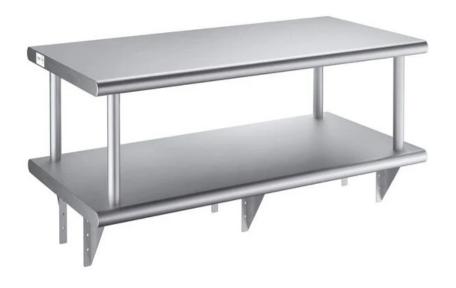

## 16 Gauge Stainless Steel Pass-Through Shelf with Overshelf

- o Made of 16-gauge, 304 stainless steel
- Includes 6 Mounting Brackets for Easy Installation (Hardware Not Included)
- Provides a convenient place for servers to pick up orders
- Rounded front and Back Edges make for a reliable, long-lasting storage solution