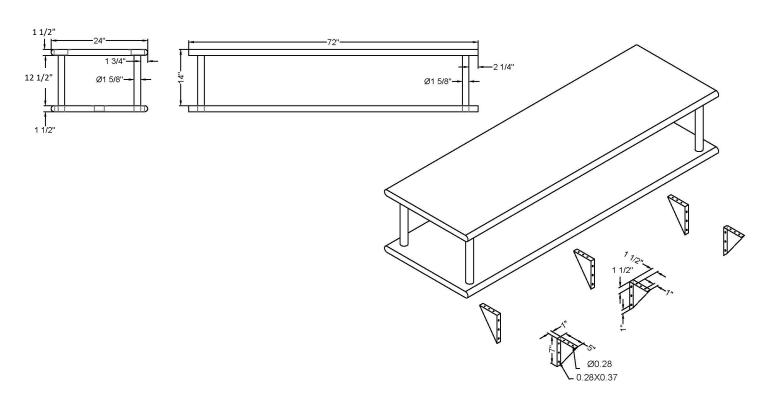

| ITEM            | LENGTH | DEPTH | HEIGHT<br>CLEARANCE | HEIGHT<br>(Overshelf) | DIAMETER<br>(Posts) |
|-----------------|--------|-------|---------------------|-----------------------|---------------------|
| SWPTSD-2472-316 | 72"    | 24"   | 12 1/2"             | 14"                   | 1 5/8"              |